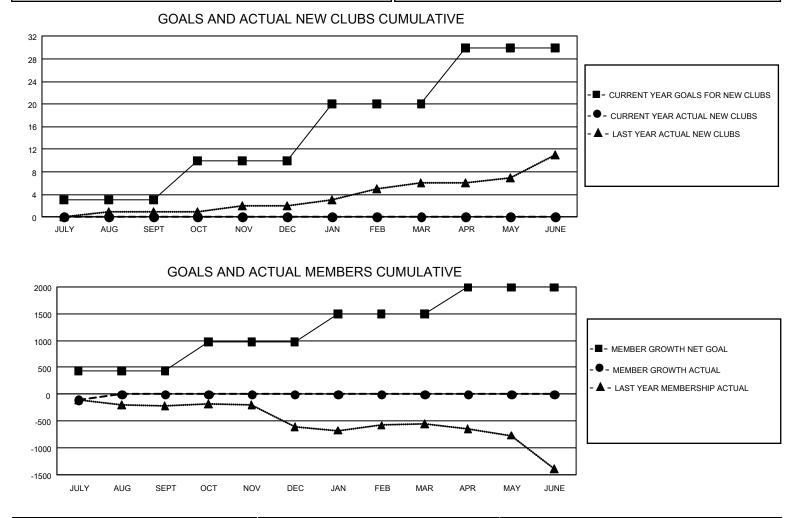

## GAT MONTHLY MEMBERSHIP PROGRESS REPORT

GMT Constitutional Area 1, Group F

REPORT DOES NOT INCLUDE CLUBS IN UNDISTRICTED AREAS.

| Clubs         |               |             |               | Members               |                       |                         |                                                    |  |  |
|---------------|---------------|-------------|---------------|-----------------------|-----------------------|-------------------------|----------------------------------------------------|--|--|
|               | RESULTS FOR   | R 2020-2021 |               | RESULTS FOR 2020-2021 |                       |                         |                                                    |  |  |
| QUARTER       | NEW CLUB GOAL | NEW CLUBS   | DROPPED CLUBS | QUARTER MEME          | ER GROWTH NET<br>GOAL | MEMBER GROWTH<br>ACTUAL | DROPPED<br>MEMBERS ACTUAL<br>(including transfers) |  |  |
| JULY/AUG/SEPT | 9             | 0           | 4             | JULY/AUG/SEPT         | 436                   | 222                     | 262                                                |  |  |
| OCT/NOV/DEC   | 21            | 0           | 0             | OCT/NOV/DEC           | 539                   | 0                       | 0                                                  |  |  |
| JAN/FEB/MAR   | 30            | 0           | 0             | JAN/FEB/MAR           | 523                   | 0                       | 0                                                  |  |  |
| APR/MAY/JUNE  | 30            | 0           | 0             | APR/MAY/JUNE          | 496                   | 0                       | 0                                                  |  |  |